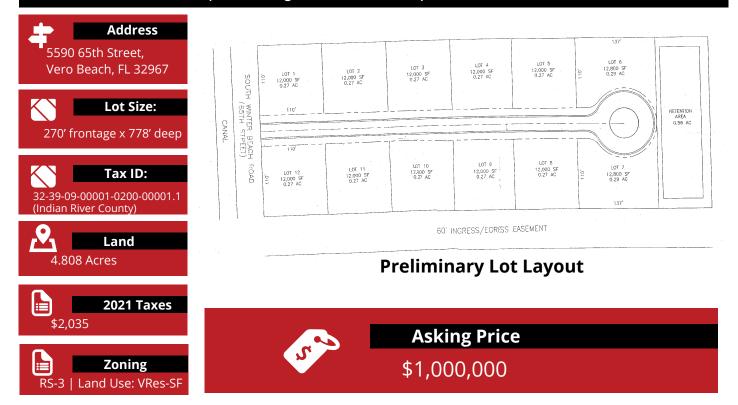

# 5590 65TH ST | VERO BEACH, FL 32967 **RESIDENTIAL LAND FOR SALE** 4.808 ACRES

5590 65th St