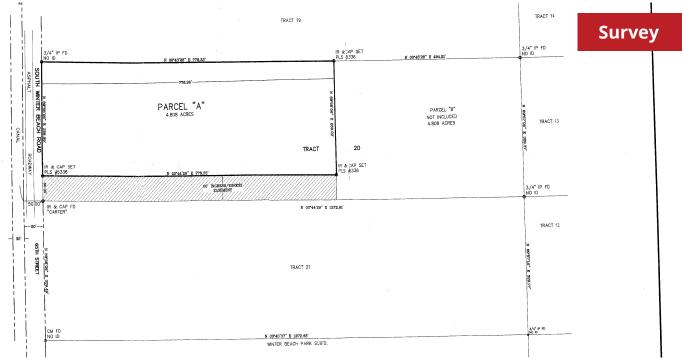

## 5590 65TH ST | VERO BEACH, FL

Stigliano Commercial Real Estate

Legal Description: Indian River Farms Co Sub PBS 2-25 The S 828.26 FT of TR 20, Lying in the N 1/2 of Sec 9, Twp 325, Range 39E: Less & Except the E 60ft & Less the S 50ft for R/W