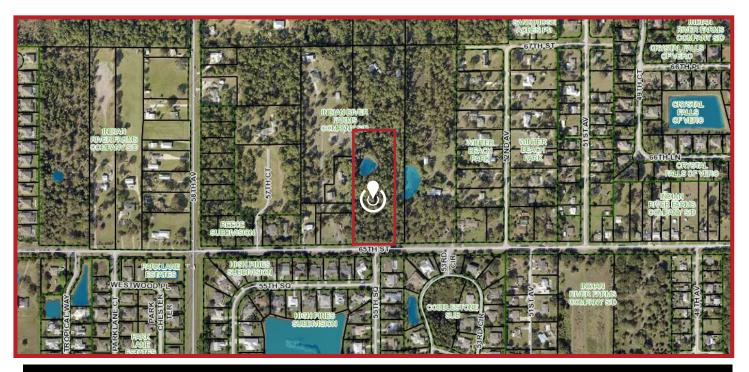

# 5590 65TH ST | VERO BEACH, FL 32967 **RESIDENTIAL LAND FOR SALE** 4.808 ACRES

5590 65th St

### 65th St